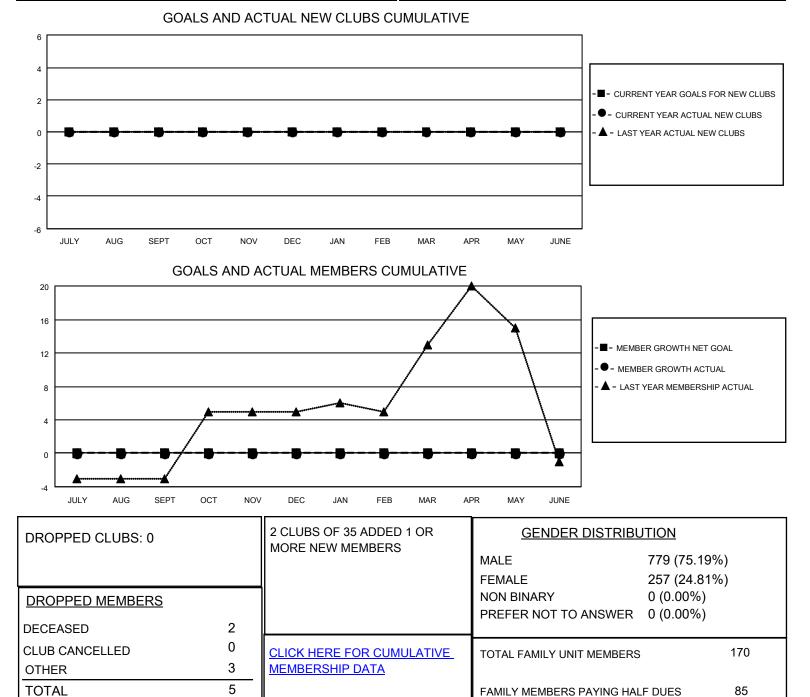

## LOCATION MINNESOTA

District 5M 3

Results as of: 7/31/2022

| Clubs                 |               |           |               | Members               |                         |                         |                                                    |
|-----------------------|---------------|-----------|---------------|-----------------------|-------------------------|-------------------------|----------------------------------------------------|
| RESULTS FOR 2022-2023 |               |           |               | RESULTS FOR 2022-2023 |                         |                         |                                                    |
| QUARTER               | NEW CLUB GOAL | NEW CLUBS | DROPPED CLUBS | QUARTER MEI           | MBER GROWTH NET<br>GOAL | MEMBER GROWTH<br>ACTUAL | DROPPED<br>MEMBERS ACTUAL<br>(including transfers) |
| JULY/AUG/SEPT         | 0             | 0         | 0             | JULY/AUG/SEPT         | 0                       | 6                       | 5                                                  |
| OCT/NOV/DEC           | 0             | 0         | 0             | OCT/NOV/DEC           | 0                       | 0                       | 0                                                  |
| JAN/FEB/MAR           | 0             | 0         | 0             | JAN/FEB/MAR           | 0                       | 0                       | 0                                                  |
| APR/MAY/JUNE          | 0             | 0         | 0             | APR/MAY/JUNE          | 0                       | 0                       | 0                                                  |